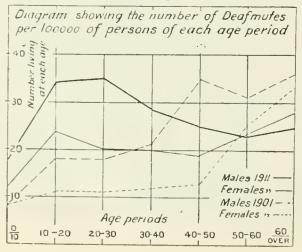

| • | • |   | 54     | 3        |

Local distribution There is little difference in the figures for the three tracts, and it would, in the present state of the return, be unsafe to draw deductions from the results tabulated.





Deaf-mutism is a congenital defect and those who suffer from it are weaklings soon left behind in the race of life. An examination of the age returus, however, shows a rise up to the 30.35 age-period among males and the 25-30 among females. The largest returns should, if the record was correct, fall at the earliest periods.

The figures for sex show an excess proportion of males up to 30-35 (except at 0-5); after this period there is little difference till 60 and over where females preponderate, but the figures are not sufficiently reliable for dogmatising.



The curves show clearly the improvement which has taken place in the record of this ailment since 1901. Being a congenital defect, the highest point should occur at the lowest age.

Males show the highest ratio at 20-30, females at 10-20, which implies that there is less reluctance in admitting the existence of this affliction among females than among males. The rise at 40-50 among females and 50-60 among males is due to the inclusion of those who have become deaf

#### BLINDNESS.

through old age, and indicates that females suffer earlier than males from this defect.

| Provinces.                                                           | Males.                                     | Females.         |
|----------------------------------------------------------------------|-------------